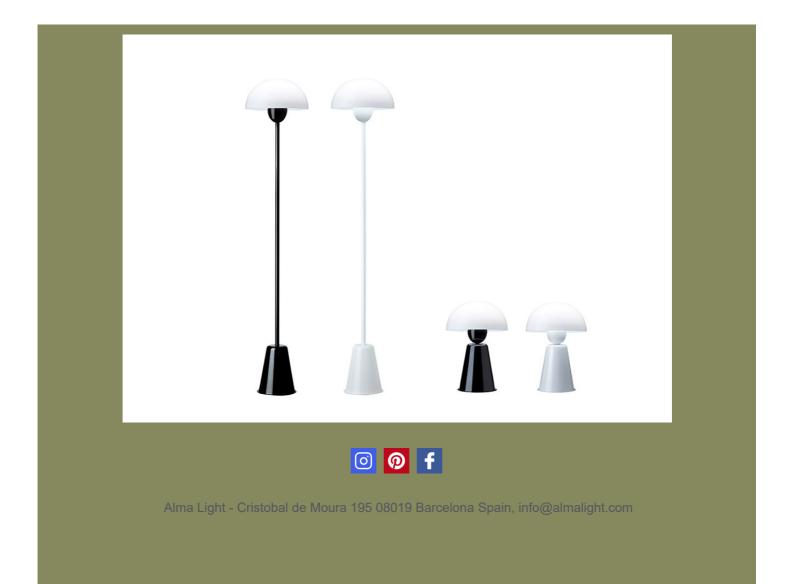

The collection consists of two versions: table and floor. It comes in two finishes: one painted in glossy white and the other in glossy black. The shade is always white and socket is E27 in all cases.