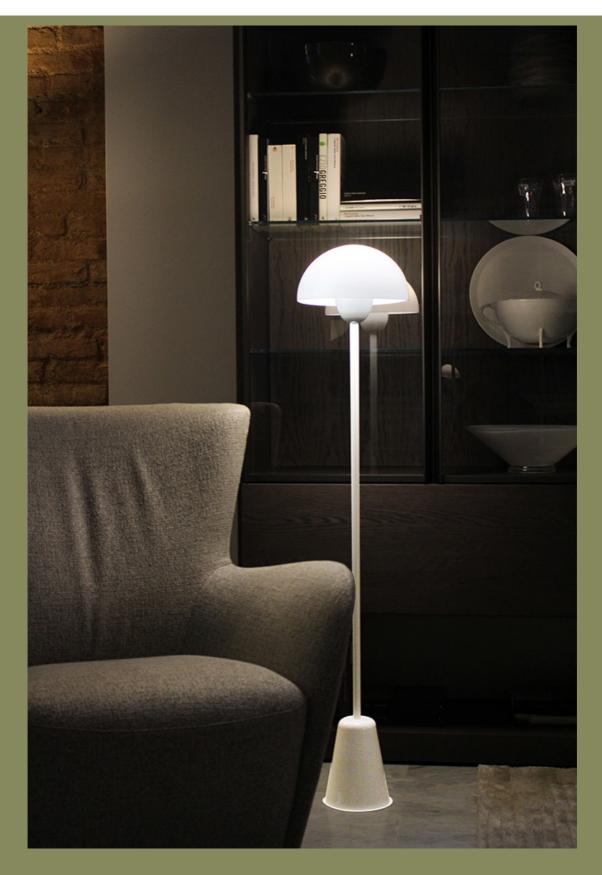

STAR has a functional, modern and elegant design, timeless but with a classic and universal touch. It has three features that define it: The shade in a hemispherical shape, its conical foot, which provides stability, and thirdly, its high light-performance thanks to the methacrylate of the shade, that leads much light pass through it and, at the same time, avoids dazzling.

The collection consists of two versions: table and floor. It comes in two finishes: one painted in glossy white and the other in glossy black. The shade is always white and socket is E27 in all cases.