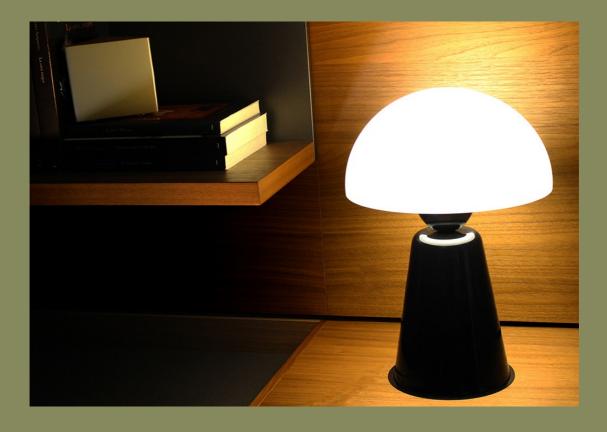

## Star designed by Cristian Cubina

The STAR collection by ALMALight is a design signed by Cristian Cubina, with its unmistakable white shade of clean shapes and a glossy foot, white or black. The name of the collection responds to its Hollywood inspiration, a homage to its 'star system'.

STAR has a functional, modern and elegant design, timeless but with a classic and universal touch. It has three features that define it: The shade in a hemispherical shape, its conical foot, which provides stability, and thirdly, its high light-performance thanks to the methacrylate of the shade, that leads much light pass through it and, at the same time, avoids dazzling.

The collection consists of two versions: table and floor. It comes in two finishes: one painted in glossy white and the other in glossy black. The shade is always white and socket is E27 in all cases.